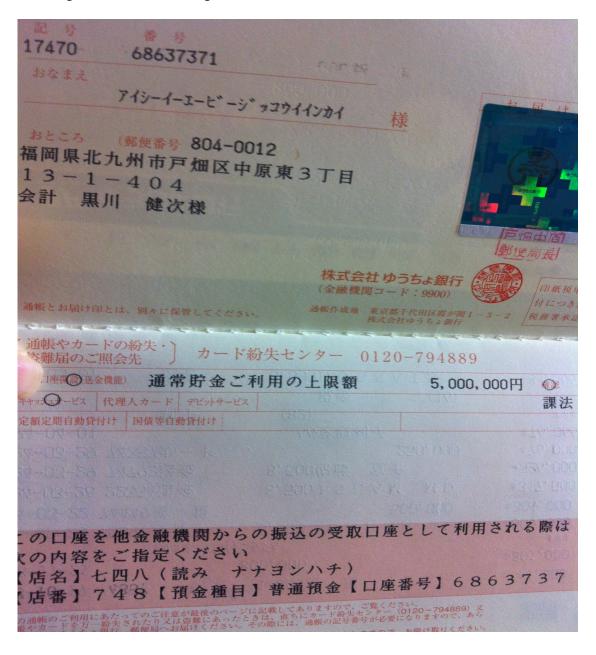

## ICEAB/ICGET/IJE Registration Info in Japan/Bangladesh

About details on registration rate please visit the respective websites: Bank Transfer in Japan

Japan Post Office Account Information:

Beneficiary Bank: Japan Post Bank

Branch: Head Office

Beneficiary Bank Address: Fukuoka, Kitakyushu, Tobata, Nakabaru Higashi, 3-chome, 13-1-404,

Postcode - 804-0012, Japan

Beneficiary Bank SWIFT Code: JPPSJPJ1

Payee Account No.: 17470-68637371
Name of Payee Account Holder: ICEAB KOUIINKAI

For correct info, please see the image below, as written in Japanese language.

**Confirmation:** After you pay your registration fee through post office account, please confirm us by email. Please keep the transaction document if any, scan it and attach it in your email. Show this transfer document in the registration desk during the conference.